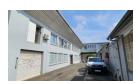

## Light industrial & commercial space

A unique space has become available in Pinetown and would suit a light industrial type tenant. This unit of 244sqm offers a ground floor reception area with individual offices and an open "workshop" area above. There is no roller door access and would therefore be suitable to light industrial type Tenants ie: distribution of small parts, sewing, call center, storage etc.

There is ample office space - partitioned, and this can be changed to suit Tenant requirements. Lots of natural light. Ample ablutions.

Rental is negotiable. Pre-[aid water & electricity meters making it easier to budget for utilities.