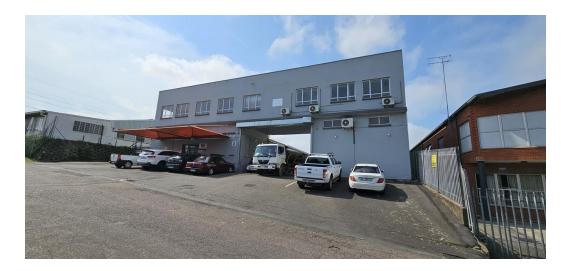

## Light industrial & commercial space

A unique space has become available in Pinetown and would suit a light industrial type tenant. This unit of 244sqm offers a ground floor reception area with individual offices and an open "workshop" area above. There is no roller door access and would therefore be suitable to light industrial type Tenants ie: distribution of small parts, sewing, call center, storage etc.

Secure park situated in a quiet road off Old Main Road in Pinetown with quick access to main roads and the N3.