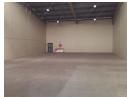

## 534sqm Warehouse for Rent in Tilt Up Park, Mahogany Ridge

Dalmax Properties is proud to present this immaculate 534sqm warehouse, now available for immediate occupation in the sought-after Tilt Up Park, located in Mahogany Ridge.

Property Features:

Double-volume warehouse with a generous internal height of 5m to the eaves

Large roller shutter door for easy truck access

100 amps three-phase power supply

5 dedicated parking bays

Minimal office space, including a neat reception area and a modern glass shopfront