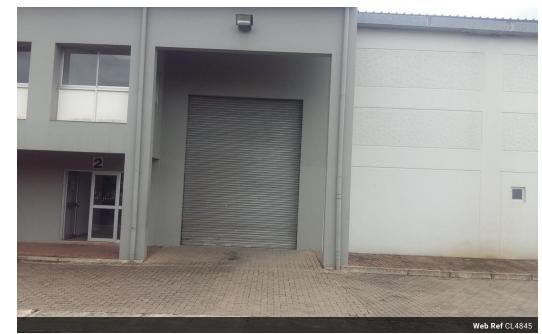

## 534sqm Warehouse for Rent in Tilt Up Park, Mahogany Ridge

Dalmax Properties is proud to present this immaculate 534sqm warehouse, now available for immediate occupation in the sought-after Tilt Up Park, located in Mahogany Ridge.

Property Features:

Double-volume warehouse with a generous internal height of 5m to the eaves

Large roller shutter door for easy truck access

100 amps three-phase power supply

5 dedicated parking bays

Minimal office space, including a neat reception area and a modern glass shopfront