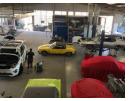

## Factory for Rent in Pinetown - Prime Location, Unbeatable Value!

Dalmax Properties proudly presents this immaculate factory space available for rent in Pinetown. At just R57 per sqm, this is an incredible opportunity for your business!

1089sqm Epoxy flooring Excellent road frontage for maximum exposure Spacious factory with impressive height 2 X large roller shutter entrances for easy access 180 amps Modern tiled offices & top-condition ablutions 400sqm secure yard with electric fencing Heavy-duty flooring - supports over 1 ton per sqm Enclosed carport for added convenience