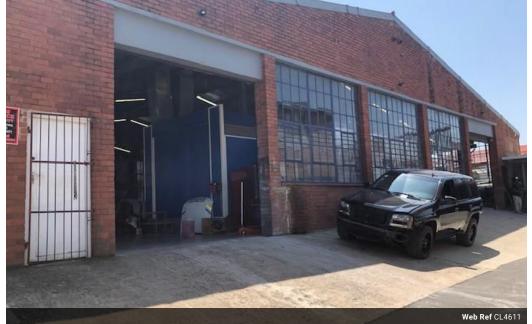

## Factory for Rent in Pinetown - Prime Location, Unbeatable Value!

Dalmax Properties proudly presents this immaculate factory space available for rent in Pinetown. At just R57 per sqm, this is an incredible opportunity for your business!

1089sqm Epoxy flooring Excellent road frontage for maximum exposure Spacious factory with impressive height 2 X large roller shutter entrances for easy access 180 amps Modern tiled offices & top-condition ablutions 400sqm secure yard with electric fencing Heavy-duty flooring - supports over 1 ton per sqm Enclosed carport for added convenience