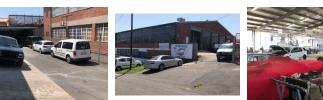

## Factory for Rent in Pinetown - Prime Location, Unbeatable Value!

Dalmax Properties proudly presents this immaculate factory space available for rent in Pinetown. At just R57 per sqm, this is an incredible opportunity for your business!

1089sqm Epoxy flooring Excellent road frontage for maximum exposure Spacious factory with impressive height 2 X large roller shutter entrances for easy access 180 amps Modern tiled offices & top-condition ablutions 400sqm secure yard with electric fencing Heavy-duty flooring - supports over 1 ton per sqm Enclosed carport for added convenience