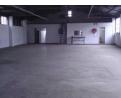

## Warehouse for Rent - 465sqm | Prime Location in Pinetown

We are pleased to offer this 465sqm warehouse available for rent in the heart of Pinetown. Situated in a secure, small industrial complex, this unit offers an excellent location just a stone's throw from St Johns Checkers, providing both convenience and visibility.

Property Highlights:

465sqm of versatile warehouse space

100 Amps of power supply

Excellent access to major freeways

Ideal for logistics, light manufacturing, or distribution

Secure complex with good vehicle access

## Features

Zoning Industrial

Interior

Sizes Power 3 Phase Floor Size 465m<sup>2</sup> Yes Power Amps 100 **Building Height** 5m