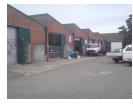

## Newly renovated Secure mini factories to lease in Pinetown

Newly renovated Mini factories ranging from 186sqm to 245sqm available for lease in a secure industrial park. This opportunity offers a range of features that will meet your business requirements.

The mini factory is located within a secure industrial park, offering a clear span working area spanning 186sqm, providing ample space for various industrial activities, whether it's manufacturing, assembly, or storage.

The industrial park provides easy access for smaller type vehicles.