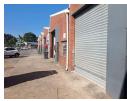

The mini factory is located within a secure industrial park, offering a clear span working area spanning 186sqm, providing ample space for various industrial activities, whether it's manufacturing, assembly, or storage.

## **Features**

Zoning Industrial

| Interior         |     | Exterior |     | Sizes           |       |
|------------------|-----|----------|-----|-----------------|-------|
| Air Conditioning | Yes | Security | Yes | Floor Size      | 186m² |
| Power 3 Phase    | Yes |          |     | Building Height | 6m    |
| Power Amps       | 100 |          |     |                 |       |