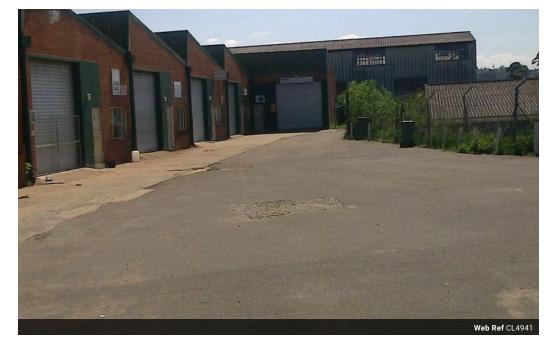

## Newly renovated Secure mini factories to lease in Pinetown

Newly renovated Mini factories ranging from 186sqm to 245sqm available for lease in a secure industrial park. This opportunity offers a range of features that will meet your business requirements.

The mini factory is located within a secure industrial park, offering a clear span working area spanning 186sqm, providing ample space for various industrial activities, whether it's manufacturing, assembly, or storage.

The industrial park provides easy access for smaller type vehicles.