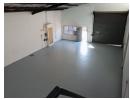

Above the offices and ablutions, there is a concrete mezzanine, offering additional storage space or the potential for expansion. The mini factory includes two offices on the lower level, alternatively, one office and a change room can be accommodated. There are two sets of ablution facilities available.