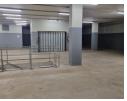

## Commercial/Industrial Property to Rent in Pinetown Central

Prime Warehouse/Retail Space Available for Rent in Pinetown Dalmax Properties welcomes you to explore our premium A grade warehouse space, conveniently located in Pinetown with great exposure.

This remarkable property offers:

Total Area: 3026sqm Warehouse: 1980sqm Storage Space: 1086sqm Hardened Yard Space: 1200sqm Height: 5/6 meters

Roller Shutter Doors: Multiple

Access: Link access for ease of transportation