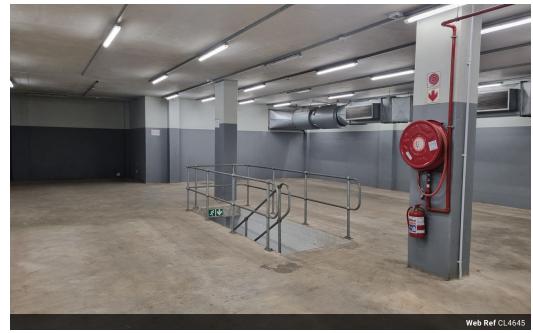

## Commercial/Industrial Property to Rent in Pinetown Central

Prime Warehouse/Retail Space Available for Rent in Pinetown Dalmax Properties welcomes you to explore our premium A grade warehouse space, conveniently located in Pinetown with great exposure.

This remarkable property offers:

Total Area: 3026sqm Warehouse: 1980sqm Storage Space: 1086sqm Hardened Yard Space: 1200sqm Height: 5/6 meters

Roller Shutter Doors: Multiple

Access: Link access for ease of transportation

## Features

**Zoning** Industrial

Interior Exterior Sizes Air Conditioning 3.026m<sup>2</sup> Yes Yes Floor Size Security Power 3 Phase **Building Height** Yes 6m