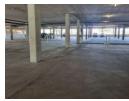

## Commercial/Industrial Property to Rent in Pinetown Central

Prime Warehouse/Retail Space Available for Rent in Pinetown Dalmax Properties welcomes you to explore our premium A grade warehouse space, conveniently located in Pinetown with great exposure.

This remarkable property offers:

Total Area: 3026sqm Warehouse: 1980sqm Storage Space: 1086sqm Hardened Yard Space: 1200sqm Height: 5/6 meters

Roller Shutter Doors: Multiple

Access: Link access for ease of transportation