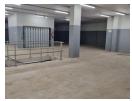

## Commercial/Industrial Property to Rent in Pinetown Central

Prime Warehouse/Retail Space Available for Rent in Pinetown Dalmax Properties welcomes you to explore our premium A grade warehouse space, conveniently located in Pinetown with great exposure.

This remarkable property offers:

Total Area: 3026sqm Warehouse: 1980sqm Storage Space: 1086sqm Hardened Yard Space: 1200sqm Height: 5/6 meters

Roller Shutter Doors: Multiple

Access: Link access for ease of transportation