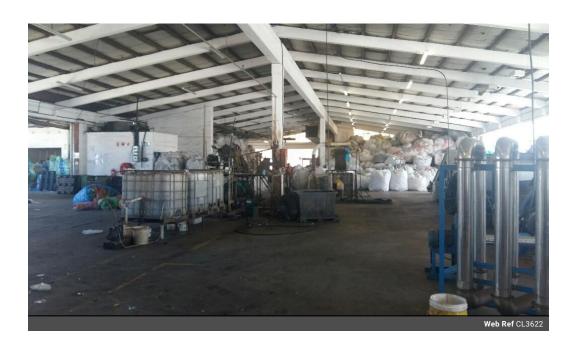

## R75 per m<sup>2</sup>

Gross Monthly Rental R116,100 Excl. VAT

Warehouse in secure industrial park in Pinetown for rent.

Secure Industrial park situated in New Germany, Pinetown.

This warehouse is situated close to all main roads for easy access. The warehouse is 1548sqm including the office and ablution facilities. There is three phase power with 200 amps available. 3x roller doors.

Separate factory area which interleads into the main factory area through a smaller roller door Access for large vehicles.

24hr security

Dalmax Properties specializes in Pinetown, Westmead, and New Germany Industrial areas. The two main Industrial nodes, namely New Germany and Westmead are very well established just west of the city of Durban. These areas offer a wide variety of affordable commercial and industrial properties for business owners who want to be in close proximity to all main arterial routes

## Features

**Zoning** Industrial

 Interior
 Exterior
 Sizes

 Power 3 Phase
 Yes
 Security
 Yes
 Floor Size
 1,548m²

 Building Height
 5m