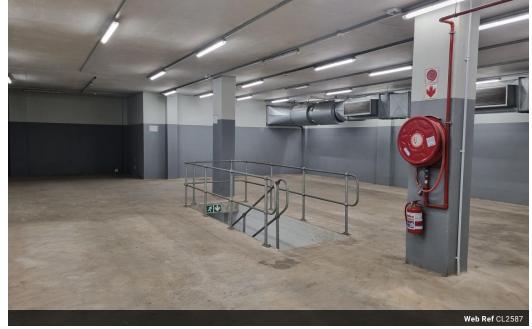

Total Area: 3066sqm Warehouse: 1980sqm Storage Space: 1086sqm Hardened Yard Space: 1200sqm Height: 5/6 meters Roller Shutter Doors: Multiple Access: Link access for ease of transportation

Exposure: Fantastic exposure for your business Expansion Option: Option to secure additional space if required This versatile property is suitable for both industrial and commercial businesses, providing an ideal environment for growth and efficiency. The landlord would be looking for a 5 year lease.

## Features

| Zoning                                        | Industrial |            |            |
|-----------------------------------------------|------------|------------|------------|
| Interior<br>Air Conditioning<br>Power 3 Phase |            | Yes<br>Yes | Ext<br>Sec |

**xterior** ecurity

Yes

Sizes Floor Size Building Height

3,066m² 5m