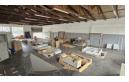

## Prime Industrial Units for Rent in Pinetown

Exclusive Opportunity! Unit Size: 2 Units of 350sqm Each Plus Yard Space Available

Convenient Location: Pinetown - Easy Freeway Access

Versatile Use: Ideal for Various Business Types

Grow Your Business: Expand in a Flourishing Area

Yes

Secure Your Space Today!

Dalmax Properties is excited to showcase these two spacious 350sqm units, each offering ample opportunities for businesses of diverse types. Nestled in the heart of Pinetown with seamless freeway access, these units boast convenience and accessibility.

Whether you're in retail, manufacturing, or logistics, these units cater to your needs.