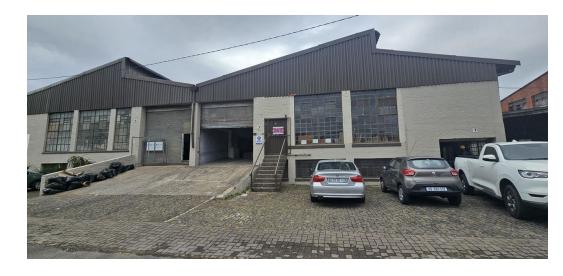

## Prime Industrial Units for Rent in Pinetown

Exclusive Opportunity! Unit Size: 2 Units of 350sqm Each Plus Yard Space Available

Convenient Location: Pinetown - Easy Freeway Access

Versatile Use: Ideal for Various Business Types

Grow Your Business: Expand in a Flourishing Area

Yes

Secure Your Space Today!

Dalmax Properties is excited to showcase these two spacious 350sqm units, each offering ample opportunities for businesses of diverse types. Nestled in the heart of Pinetown with seamless freeway access, these units boast convenience and accessibility.