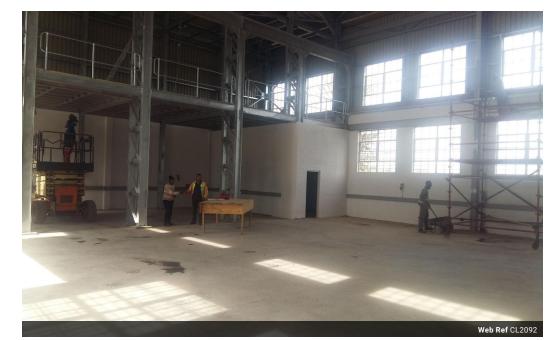

## "A" Grade warehouse for rent in Pinetown.

Brand new double volume warehouse for rent in good location in Pinetown. Warehouse 700sqm.

After hours and weekend security.

Power - 160 Amps.

1 X 6 meter roller shutter door.

Great freeway access. 8 ton truck access. 3 X Offices to be put on the mezzanine floor. 10 Ton floor load capacity. Change rooms and staff ablutions.

## Features

**Zoning** Industrial

| Interior      |     | Exterior |     | Sizes           |       |
|---------------|-----|----------|-----|-----------------|-------|
| Power 3 Phase | Yes | Security | Yes | Floor Size      | 700m² |
| Power Amps    | 160 |          |     | Building Height | 10m   |