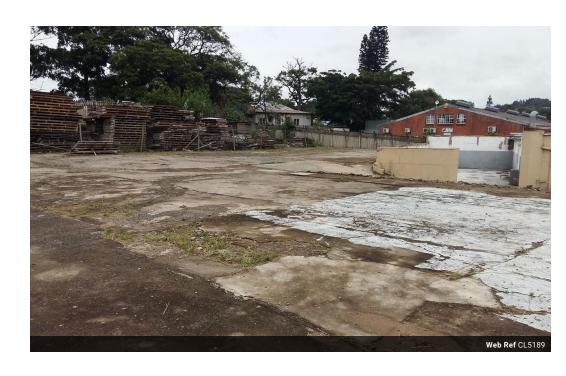

## Yard To Let - 1000sqm Hardened Yard | R25,000/month | Pinetown

Dalmax Properties is pleased to present this rare opportunity to lease 1,000sqm of secure, compacted yard space in the heart of Pinetown.

Key Features:

Fully fenced with barbed wire for enhanced security

Large access gate - suitable for trucks and superlink vehicles

Small office and ablution facilities on-site

Water and electricity available

 $\label{thm:constraints} \mbox{Ideal for: vehicle storage, superlink operations, tow-away businesses, or general yard use}$ 

Location: Centrally located in Pinetown with easy access to major routes including the M13.