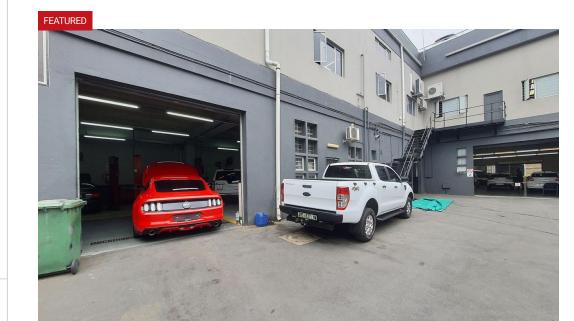

## Mini factory to lease in Motor town

Popular light industrial park situated in the heart of Pinetown - known as Motor City. This unit is situated on ground floor and is 155sqm. Offers one office and ablution facilities for staff. Parking is limited and access for small trucks only. This unit will be available from 1 October. Pre-paid electricity meter installed.