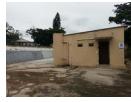

## Tommy Pullen

084 720 4645 tommy@dalmax.co.za

Contact Dalmax

031 764 1525

Office 2 Bronzite Block Abrey Eco Park 5 Abrey Road 3610

R23 per m<sup>2</sup>

Gross Monthly Rental R41,500 Excl. VAT

1757sqm industrial yard plus 110sqm offices for rent in Pinetown.

This 1757sqm concreted yard with 110sqm offices is ideal for a logistics company. \* Situated in central Pinetown.

- \* Occupation 1st March 2025...
- \* Rental R41,500 ex.VAT.

Dalmax Properties specialises in Pinetown, Westmead and New Germany Industrial areas. The two main Industrial nodes, namely New Germany and Westmead are very well established just west of the city of Durban. These areas offer a wide variety of affordable commercial and industrial properties for business owners who want to be in close proximity to all main arterial routes namely the N3, M13, N2 and the M19.