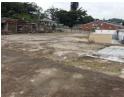

## Tommy Pullen

084 720 4645 tommy@dalmax.co.za

Contact Dalmax

031 764 1525

Office 2 Bronzite Block Abrey Eco Park 5 Abrey Road 3610

R23 per m<sup>2</sup>

Gross Monthly Rental R41,500 Excl. VAT

1757sqm industrial yard plus 110sqm offices for rent in Pinetown.

This 1757sqm concreted yard with 110sqm offices is ideal for a logistics company. \* Situated in central Pinetown.

- \* Occupation 1st March 2025...
- \* Rental R41,500 ex.VAT.

Dalmax Properties specialises in Pinetown, Westmead and New Germany Industrial areas. The two main Industrial nodes, namely New Germany and Westmead are very well established just west of the city of Durban. These areas offer a wide variety of affordable commercial and industrial properties for business owners who want to be in close proximity to all main arterial routes namely the N3, M13, N2 and the M19.