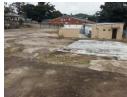

## Tommy Pullen

084 720 4645 tommy@dalmax.co.za

Contact Dalmax

031 764 1525

Office 2 Bronzite Block Abrey Eco Park 5 Abrey Road 3610

R23 per m<sup>2</sup>

Gross Monthly Rental R41,500 Excl. VAT

1757sqm industrial yard plus 110sqm offices for rent in Pinetown.

This 1757sqm concreted yard with 110sqm offices is ideal for a logistics company. \* Situated in central Pinetown.

- \* Occupation 1st March 2025...
- \* Rental R41,500 ex.VAT.

Dalmax Properties specialises in Pinetown, Westmead and New Germany Industrial areas. The two main Industrial nodes, namely New Germany and Westmead are very well established just west of the city of Durban. These areas offer a wide variety of affordable commercial and industrial properties for business owners who want to be in close proximity to all main arterial routes namely the N3, M13, N2 and the M19.