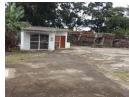

## Tommy Pullen

084 720 4645 tommy@dalmax.co.za

Contact Dalmax

031 764 1525

Office 2 Bronzite Block Abrey Eco Park 5 Abrey Road 3610

R23 per m<sup>2</sup>

Gross Monthly Rental R41,500 Excl. VAT

1757sqm industrial yard plus 110sqm offices for rent in Pinetown.

This 1757sqm concreted yard with 110sqm offices is ideal for a logistics company. \* Situated in central Pinetown.

- \* Occupation 1st March 2025...
- \* Rental R41,500 ex.VAT.

Dalmax Properties specialises in Pinetown, Westmead and New Germany Industrial areas. The two main Industrial nodes, namely New Germany and Westmead are very well established just west of the city of Durban. These areas offer a wide variety of affordable commercial and industrial properties for business owners who want to be in close proximity to all main arterial routes namely the N3, M13, N2 and the M19.

## Features

Zoning Industrial

Sizes

Floor Size 1,757m<sup>2</sup>