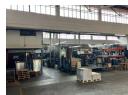

### Warehouse To Let | 1,068sqm + 771sqm Yard | Pinetown

Dalmax Properties is pleased to offer this well-located 1,068sqm warehouse in a sought-after industrial complex in Pinetown. The unit includes a generous exclusive yard area and excellent access for logistics.

Property Features:

Warehouse Size: 1,068sqm

Exclusive Yard: 771sqm

Monthly Rental: R85/sqm = R90,780.00 + VAT

Yes

Yes

400

Availability: 1 November 2025

Specifications:

3-Phase Power (400 Amps)

2 On-Grade Roller Shutter Doors