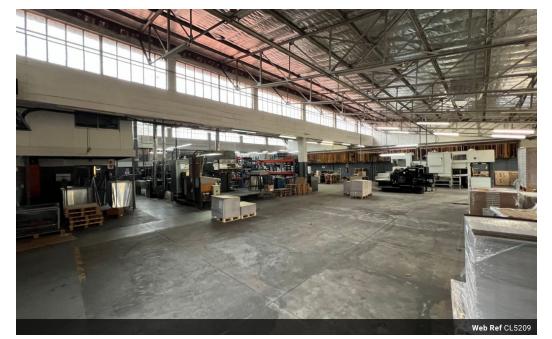

### Warehouse To Let | 1,068sqm + 771sqm Yard | Pinetown

Dalmax Properties is pleased to offer this well-located 1,068sqm warehouse in a sought-after industrial complex in Pinetown. The unit includes a generous exclusive yard area and excellent access for logistics.

Property Features:

Warehouse Size: 1,068sqm

Exclusive Yard: 771sqm

Monthly Rental: R85/sqm = R90,780.00 + VAT

Yes

Yes

400

Availability: 1 November 2025

Specifications:

3-Phase Power (400 Amps)

2 On-Grade Roller Shutter Doors