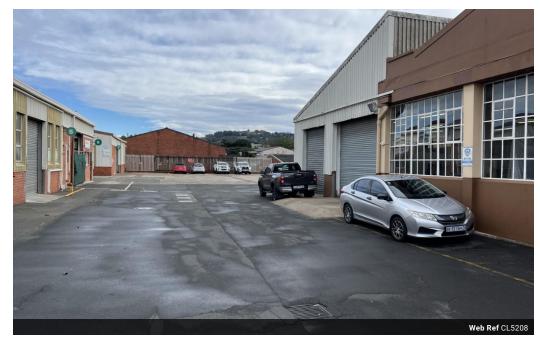

## Warehouse To Let | 1,068sqm + 771sqm Yard | Pinetown

Dalmax Properties is pleased to offer this well-located 1,068sqm warehouse in a sought-after industrial complex in Pinetown. The unit includes a generous exclusive yard area and excellent access for logistics.

Property Features:

Warehouse Size: 1,068sqm

Exclusive Yard: 771sqm

Monthly Rental: R85/sqm = R90,780.00 + VAT

Availability: 1 November 2025

Specifications:

3-Phase Power (400 Amps)

2 On-Grade Roller Shutter Doors