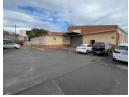

## Warehouse To Let | 1,068sqm + 771sqm Yard | Pinetown

Dalmax Properties is pleased to offer this well-located 1,068sqm warehouse in a sought-after industrial complex in Pinetown. The unit includes a generous exclusive yard area and excellent access for logistics.

Property Features:

Warehouse Size: 1,068sqm

Exclusive Yard: 771sqm

Monthly Rental: R85/sqm = R90,780.00 + VAT

Availability: 1 November 2025

Specifications:

3-Phase Power (400 Amps)

2 On-Grade Roller Shutter Doors