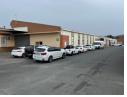

## Warehouse To Let | 1,068sqm + 771sqm Yard | Pinetown

Dalmax Properties is pleased to offer this well-located 1,068sqm warehouse in a sought-after industrial complex in Pinetown. The unit includes a generous exclusive yard area and excellent access for logistics.

Property Features:

Warehouse Size: 1,068sqm

Exclusive Yard: 771sqm

Monthly Rental: R85/sqm = R90,780.00 + VAT

Availability: 1 November 2025

Specifications:

3-Phase Power (400 Amps)

2 On-Grade Roller Shutter Doors