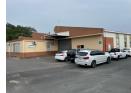

## Warehouse To Let | 1,068sqm + 771sqm Yard | Pinetown

Dalmax Properties is pleased to offer this well-located 1,068sqm warehouse in a sought-after industrial complex in Pinetown. The unit includes a generous exclusive yard area and excellent access for logistics.

Property Features:

Warehouse Size: 1,068sqm

Exclusive Yard: 771sqm

Monthly Rental: R85/sqm = R90,780.00 + VAT

Availability: 1 November 2025

Specifications:

3-Phase Power (400 Amps)

2 On-Grade Roller Shutter Doors