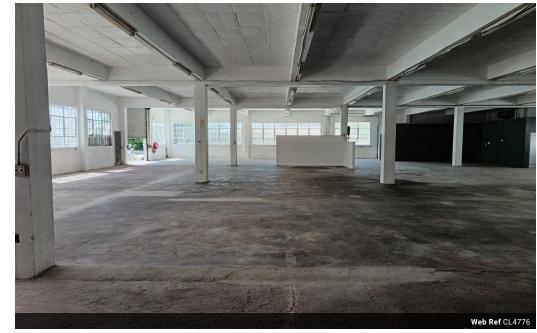

## Spacious 1000sqm Warehouse for Rent in Pinetown - Prime Location!

We are pleased to present this secure and well-located 1000sqm warehouse available for lease in Pinetown. Positioned near all major roads, this facility offers convenience, security, and excellent accessibility for your business operations.

**Property Features:** 

Warehouse Size: 850sqm (balance includes offices, ablutions, etc.) Suspended Floor Capacity: Supports 750kg - 1 ton per sqm Power Supply: 3-phase power with 100 amps (upgradeable to 250 amps) Parking: Ample space for staff and visitors

## Features

Zoning Industrial

| Interior      |     | Exterior |     | Sizes      |                     |
|---------------|-----|----------|-----|------------|---------------------|
| Power 3 Phase | Yes | Security | Yes | Floor Size | 1,000m <sup>2</sup> |
| Power Amps    | 250 |          |     |            |                     |