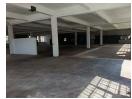

## Spacious 1000sqm Warehouse for Rent in Pinetown - Prime Location!

We are pleased to present this secure and well-located 1000sqm warehouse available for lease in Pinetown. Positioned near all major roads, this facility offers convenience, security, and excellent accessibility for your business operations.

**Property Features:** 

Warehouse Size: 850sqm (balance includes offices, ablutions, etc.) Suspended Floor Capacity: Supports 750kg - 1 ton per sqm Power Supply: 3-phase power with 100 amps (upgradeable to 250 amps) Parking: Ample space for staff and visitors

## Features

Zoning Industrial

| Interior      |     | Exterior |     | Sizes      |                     |
|---------------|-----|----------|-----|------------|---------------------|
| Power 3 Phase | Yes | Security | Yes | Floor Size | 1,000m <sup>2</sup> |
| Power Amps    | 250 |          |     |            |                     |