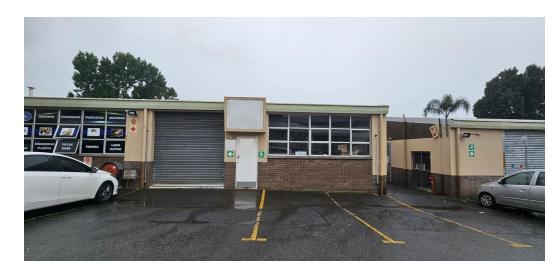

## Popular light industrial park in Pinetown

Popular light industrial park in Pinetown with access for smaller type trucks. This unit of 180sqm is clear span with a mezzanine level (offices) of approx 30sqm.

Ground floor ablutions for male and female staff. Small kitchen.

An outside undercover, enclosed palisade area, lockable. Exclusive to this unit. Approx 30sqm

A very popular, large, light industrial park attracting passing trade.

Be quick to view.

Dalmax Properties specializes in Pinetown, Westmead, and New Germany Commercial & Industrial areas. The two main Industrial nodes, namely New Germany and Westmead are very well established just west of the city of Durban. These areas offer a wide variety of affordable commercial and industrial properties for business owners who want to be in close proximity to all main