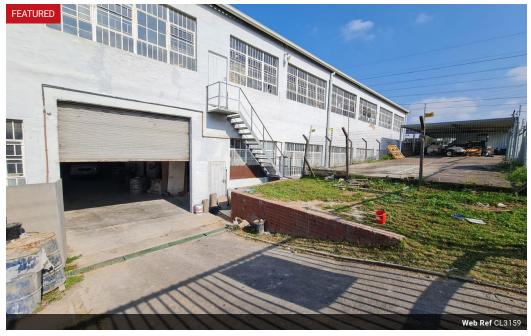

## Secure and central factory space to lease

Yes

Yes

250

Secure factory premises to lease in Pinetown central. Quick access to the N3 & M19 and close to all amenities. This factory offers 850sqm of factory floor space plus 150sqm office and ablution component. Good visibility to passing trade along Escom Road.

Ample parking and access for trucks

3 phase power with 100 amps. There is more power available should you require - can go up to 250 amps. Available immediately

Dalmax Properties specializes in Pinetown, Westmead, and New Germany Commercial & Industrial areas. The two main Industrial nodes, namely New Germany and Westmead are very well established just west of the city of Durban. These areas offer a wide variety of affordable commercial and industrial properties for business owners who want to be in close proximity to all main

## Zoning Industrial

Interior Air Conditioning Power 3 Phase Power Amps **Exterior** Security Open Parking Bays **Sizes** Floor Size Land Size Building Height

850m² 3,037m² 5m