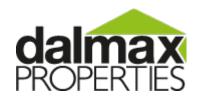

## Exciting New Development in Central Pinetown

Looking for the perfect space for your business? Look no further!

We have a brand new development in Central Pinetown. Sizes ranging from 523sqm to 1010sqm.

Key Features:

Size Options: Choose the space that fits your requirements, ranging from 523sqm to 1010sqm.

High Power Capacity: Enjoy the convenience of 1200 amps of power, ensuring your business has all the electricity it needs to operate smoothly.

## Features

Zoning Industrial

 Interior
 Exterior
 Sizes

 Air Conditioning
 Yes
 Security
 Yes
 Floor Size
 1,010m²

 Power 3 Phase
 Yes

 Power Amps
 1200