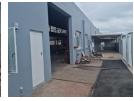

## Exciting New Development in Central Pinetown

Looking for the perfect space for your business? Look no further!

We have a brand new development in Central Pinetown. Sizes ranging from 523sqm to 1010sqm.

Key Features:

Size Options: Choose the space that fits your requirements, ranging from 523sqm to 1010sqm.

High Power Capacity: Enjoy the convenience of 1200 amps of power, ensuring your business has all the electricity it needs to operate smoothly.