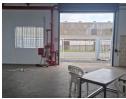

## Exciting New Development in Central Pinetown

Looking for the perfect space for your business? Look no further!

We have a brand new development in Central Pinetown. Sizes ranging from 523sqm to 1010sqm.

Key Features:

Size Options: Choose the space that fits your requirements, ranging from 523sqm to 1010sqm.

High Power Capacity: Enjoy the convenience of 1200 amps of power, ensuring your business has all the electricity it needs to operate smoothly.