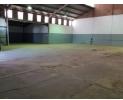

## Conveniently situated factory premises to lease

Yes

Spacious 520sqm factory in Pinetown, strategically located in a secure industrial park with easy access for smaller trucks. This industrial space offers a clear span working area with generous height. Three offices. Convenience for all staff with ablution facilities within the factory space.

## Zoning Industrial

Interior

Power 3 Phase

Exterior Security

Yes

Sizes Floor Size Land Size Building Height

520m² 6,326m² 7m