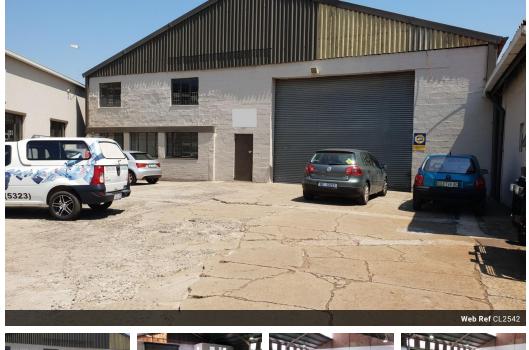

## Conveniently situated factory premises to lease

Yes

Spacious 520sqm factory in Pinetown, strategically located in a secure industrial park with easy access for smaller trucks. This industrial space offers a clear span working area with generous height. Three offices. Convenience for all staff with ablution facilities within the factory space.

The park provides easy access for smaller type trucks, ensuring seamless transportation of goods.

Dalmax Properties specializes in Pinetown, Westmead, and New Germany Industrial areas. The two main Industrial nodes, namely New Germany and Westmead are very well established just west of the city of Durban. These areas offer a wide variety of affordable commercial and industrial properties for business owners who want to be in close proximity to all main arterial routes namely the N3, M13, N2, and the M19.