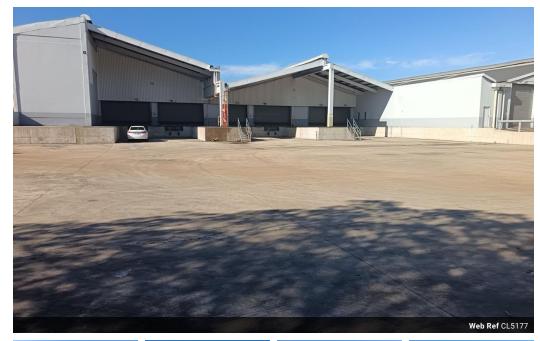

## Warehouse for Rent - 3,808sqm | New Germany / Pinetown

Dalmax Properties is pleased to present this sought-after 3,808sqm warehouse located in a secure, well-maintained industrial complex in New Germany / Pinetown.

Key Features:

3,808sqm total warehouse space

5m eave height - ideal for racking and storage

3-phase power supply - 400 Amps

Dedicated yard area for loading and maneuvering

Two large roller shutter doors for easy access

Sprinkler system installed for fire safety

24-hour security within a secure complex