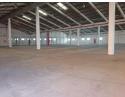

## 12,000sqm Warehouse to Let | High Power | New Germany Industrial Park, Pinetown

Dalmax Properties is proud to offer this newly renovated 12,000sqm warehouse situated in the sought-after and secure New Germany Industrial Park, located at 124 Eskom Road, Pinetown.

Set within a 27-hectare, access-controlled industrial complex, this facility is tailored for heavy industrial users seeking scalability, power, and premium infrastructure.

Property Features:

Approx. 12,000sqm Gross Lettable Area (GLA)

400 Amps of 3-Phase Power (upgradable to approx. 1000 Amps)

5mm Sprinkler System - fire safety compliant

Floor Load Capacity: 1 ton/sqm

Apex Height: 7m - suitable for racking or machinery

## Features

Zoning Industrial

 Interior
 Exterior
 Sizes

 Air Conditioning
 Yes
 Security
 Yes
 Floor Size
 12,000m²

 Power 3 Phase
 Yes

 Power Amps
 400