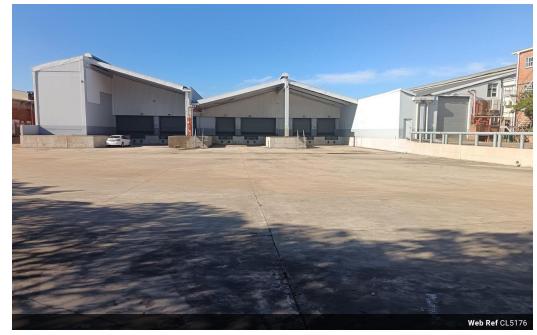

## 12,000sqm Warehouse to Let | High Power | New Germany Industrial Park, Pinetown

Dalmax Properties is proud to offer this newly renovated 12,000sqm warehouse situated in the sought-after and secure New Germany Industrial Park, located at 124 Eskom Road, Pinetown.

Set within a 27-hectare, access-controlled industrial complex, this facility is tailored for heavy industrial users seeking scalability, power, and premium infrastructure.

Property Features:

Approx. 12,000sqm Gross Lettable Area (GLA)

400 Amps of 3-Phase Power (upgradable to approx. 1000 Amps)

5mm Sprinkler System - fire safety compliant

Floor Load Capacity: 1 ton/sqm

Apex Height: 7m - suitable for racking or machinery