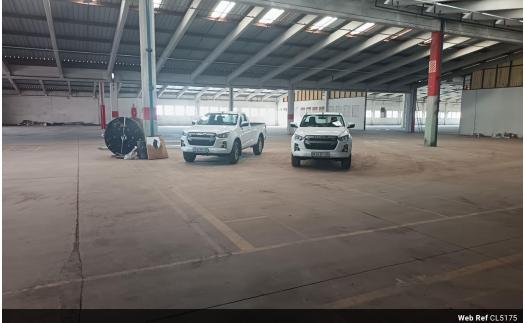

## 6,000sqm Warehouse to Let | High Power | New Germany Industrial Park, Pinetown

Dalmax Properties is proud to offer this newly renovated 6,000sqm warehouse situated in the sought-after and secure New Germany Industrial Park, located at 124 Eskom Road, Pinetown.

Set within a 27-hectare, access-controlled industrial complex, this facility is tailored for heavy industrial users seeking scalability, power, and premium infrastructure.

Property Features:

Approx. 6,000sqm Gross Lettable Area (GLA)

400 Amps of 3-Phase Power (upgradable to approx. 1000 Amps)

5mm Sprinkler System - fire safety compliant

Floor Load Capacity: 1 ton/sqm

Apex Height: 7m - suitable for racking or machinery

Yes

Yes

1000