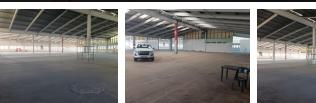

## 6,000sqm Warehouse to Let | High Power | New Germany Industrial Park, Pinetown

Dalmax Properties is proud to offer this newly renovated 6,000sqm warehouse situated in the sought-after and secure New Germany Industrial Park, located at 124 Eskom Road, Pinetown.

Set within a 27-hectare, access-controlled industrial complex, this facility is tailored for heavy industrial users seeking scalability, power, and premium infrastructure.

Property Features:

Approx. 6,000sqm Gross Lettable Area (GLA)

400 Amps of 3-Phase Power (upgradable to approx. 1000 Amps)

5mm Sprinkler System - fire safety compliant

Floor Load Capacity: 1 ton/sqm

Apex Height: 7m - suitable for racking or machinery

Yes

Yes

1000