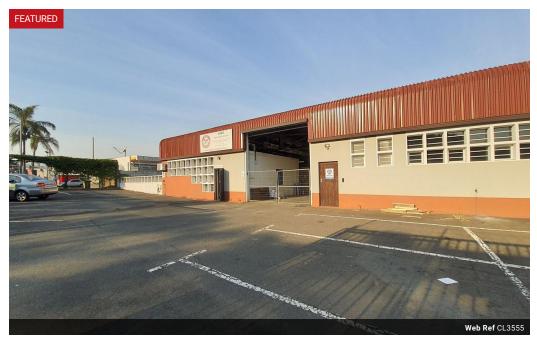

# Centrally located factory to lease

1 Tn/m<sup>2</sup>

Yes

Yes

100

Centrally situated factory premises to lease in New Germany/Pinetown area with quick access to main roads. This factory is situated in an industrial park with 24hr security. The factory is 560sqm and consists of a front reception office area as well as individual, air-conditioned offices. Male and female ablution facilities. Pre-paid electricity meter. There is a factory below so there will be a floor loading of between 750kg's to 1 ton per sqm. Access for large vehicles and ample parking make this a very attractive unit.

#### Interior

Floor Loading Cap. Air Conditioning Power 3 Phase Power Amps **Exterior** Security Open Parking Bays **Sizes** Floor Size Land Size Building Height

560m² 8,646m² 6m