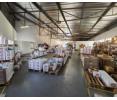

# Centrally located factory to lease

1 Tn/m<sup>2</sup>

Yes

Yes

100

Centrally situated factory premises to lease in New Germany/Pinetown area with quick access to main roads. This factory is situated in an industrial park with 24hr security. The factory is 560sqm and consists of a front reception office area as well as individual, air-conditioned offices. Male and female ablution facilities. Pre-paid electricity meter. There is a factory below so there will be a floor loading of between 750kg's to 1 ton per sqm. Access for large vehicles and ample parking make this a very attractive unit.