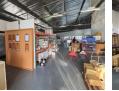

# Centrally located factory to lease

1 Tn/m<sup>2</sup>

Yes

Yes

100

Centrally situated factory premises to lease in New Germany/Pinetown area with quick access to main roads. This factory is situated in an industrial park with 24hr security. The factory is 560sqm and consists of a front reception office area as well as individual, air-conditioned offices. Male and female ablution facilities. Pre-paid electricity meter. There is a factory below so there will be a floor loading of between 750kg's to 1 ton per sqm. Access for large vehicles and ample parking make this a very attractive unit.