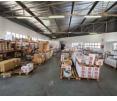

# Centrally located factory to lease

1 Tn/m<sup>2</sup>

Yes

Yes

100

Centrally situated factory premises to lease in New Germany/Pinetown area with quick access to main roads. This factory is situated in an industrial park with 24hr security. The factory is 560sqm and consists of a front reception office area as well as individual, air-conditioned offices. Male and female ablution facilities. Pre-paid electricity meter. There is a factory below so there will be a floor loading of between 750kg's to 1 ton per sqm. Access for large vehicles and ample parking make this a very attractive unit.