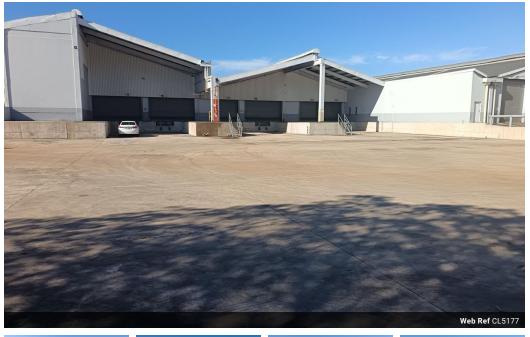

## Warehouse for Rent - 3,808sqm | New Germany / Pinetown

Dalmax Properties is pleased to present this sought-after 3,808sqm warehouse located in a secure, well-maintained industrial complex in New Germany / Pinetown.

Key Features: 3,808sqm total warehouse space

5m eave height - ideal for racking and storage

3-phase power supply - 400 Amps

Dedicated yard area for loading and maneuvering

Yes

Yes

400

Two large roller shutter doors for easy access