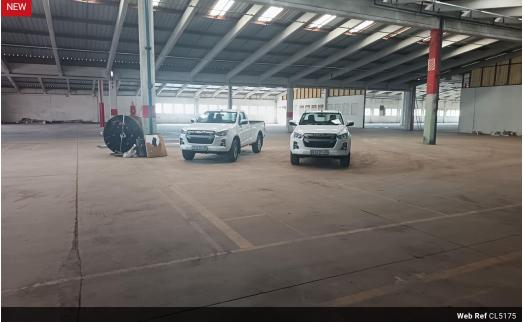

## 6,000sqm Warehouse to Let | High Power | New Germany Industrial Park, Pinetown

Dalmax Properties is proud to offer this newly renovated 6,000sqm warehouse situated in the sought-after and secure New Germany Industrial Park, located at 124 Eskom Road, Pinetown.

Set within a 27-hectare, access-controlled industrial complex, this facility is tailored for heavy industrial users seeking scalability, power, and premium infrastructure.

Property Features:

Approx. 6,000sqm Gross Lettable Area (GLA)

400 Amps of 3-Phase Power (upgradable to approx. 1000 Amps)

5mm Sprinkler System - fire safety compliant

Floor Load Capacity: 1 ton/sqm

Apex Height: 7m - suitable for racking or machinery

Yes

Yes

1000