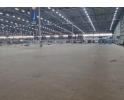

## A High-Capacity, Precision-Built Logistics Facility in Prospecton

Dalmax Properties is proud to offer this state-of-the-art warehousing and distribution facility in Prospecton, Durban's premier logistics node. Designed to meet the demands of advanced manufacturing, high-throughput warehousing, and efficient distribution, this site supports precision operations and scalable growth.

Key Lease Terms Lease Duration: Flexible 5-10 year lease options

Availability: From 1 November 2025

Subdivision Options: Units available from 1 October 2026 (Proposed plans available upon request)

Facility Specifications Total GLA: 71,563sqm

Warehouse: 69,051sqm

Offices & Facilities: 2 499scm