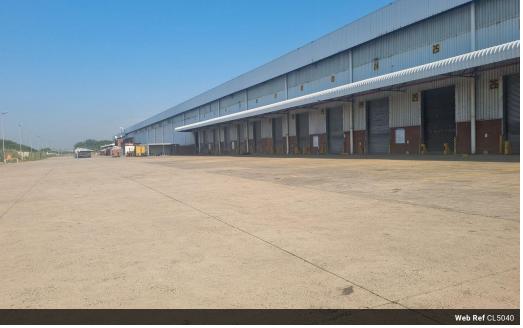

## A High-Capacity, Precision-Built Logistics Facility in Prospecton

Dalmax Properties is proud to offer this state-of-the-art warehousing and distribution facility in Prospecton, Durban's premier logistics node. Designed to meet the demands of advanced manufacturing, high-throughput warehousing, and efficient distribution, this site supports precision operations and scalable growth.

Key Lease Terms Lease Duration: Flexible 5-10 year lease options

Availability: From 1 November 2025

Subdivision Options: Units available from 1 October 2026 (Proposed plans available upon request)

Facility Specifications Total GLA: 71,563sqm

Warehouse: 69,051sqm

Offices & Facilities: 2 499scm