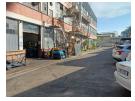

## Warehouse for Sale - 379sqm | Pinetown

Dalmax Properties is pleased to present this well-maintained 379sqm warehouse, ideally located in a secure complex in Pinetown.

Property Features:

1 x Roller Shutter Door

8 Ton Truck Access

Three-Phase Power (100 Amps)

Easy Freeway Access

Monthly Rates: R7,422

Levies: R6,345

This unit is perfect for light industrial or logistics operations, offering excellent access and strong power supply within a secure, professionally managed environment