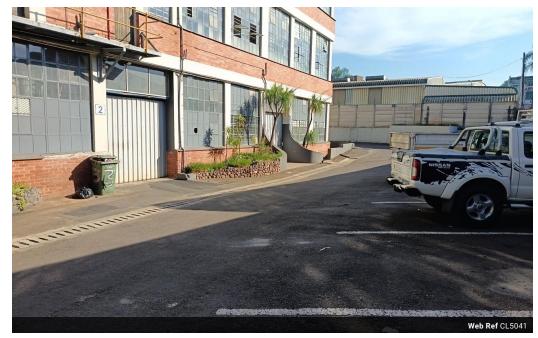

## Warehouse for Sale - 379sqm | Pinetown

Dalmax Properties is pleased to present this well-maintained 379sqm warehouse, ideally located in a secure complex in Pinetown.

Property Features:

1 x Roller Shutter Door

8 Ton Truck Access

Three-Phase Power (100 Amps)

Easy Freeway Access

Monthly Rates: R7,422

Levies: R6,345

This unit is perfect for light industrial or logistics operations, offering excellent access and strong power supply within a secure, professionally managed environment