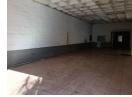

## Warehouse for Sale - 379sqm | Pinetown

Dalmax Properties is pleased to present this well-maintained 379sqm warehouse, ideally located in a secure complex in Pinetown.

Property Features:

1 x Roller Shutter Door

8 Ton Truck Access

Three-Phase Power (100 Amps)

Easy Freeway Access

Monthly Rates: R7,422

Levies: R6,345

This unit is perfect for light industrial or logistics operations, offering excellent access and strong power supply within a secure, professionally managed environment