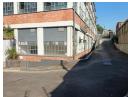

## Warehouse for Sale - 379sqm | Pinetown

Dalmax Properties is pleased to present this well-maintained 379sqm warehouse, ideally located in a secure complex in Pinetown.

Property Features:

1 x Roller Shutter Door

8 Ton Truck Access

Three-Phase Power (100 Amps)

Easy Freeway Access

Monthly Rates: R7,422

Levies: R6,345

This unit is perfect for light industrial or logistics operations, offering excellent access and strong power supply within a secure, professionally managed environment