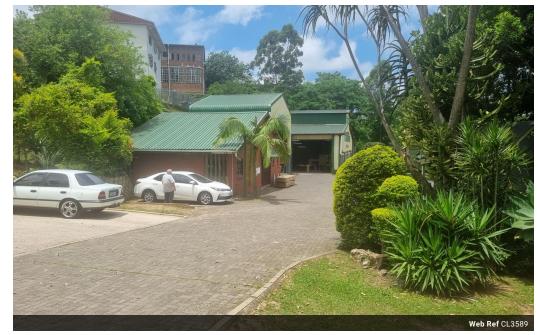

## For Sale: Prime Industrial Property in Pinetown

Dalmax Properties is delighted to present this exceptional 536sqm industrial property in Pinetown. Perfectly suited for a range of business operations.

### Key Features:

Power Supply: 350 Amps, ensuring robust energy capabilities.

Warehouses: Two double-volume side-by-side warehouses, each with 6-meter roller shutter doors for easy access. Offices: Small, neat office spaces, perfect for administrative use.

Yard Space: 1,200sqm hardened yard, ideal for heavy-duty use and storage.

Location: Convenient position in Pinetown.

Limitations: Please note, the property does not accommodate interlink access.

This is a fantastic opportunity for businesses seeking a well-equipped, strategically located property.