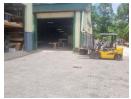

### Key Features:

Power Supply: 350 Amps, ensuring robust energy capabilities.

Warehouses: Two double-volume side-by-side warehouses, each with 6-meter roller shutter doors for easy access. Offices: Small, neat office spaces, perfect for administrative use.

Yard Space: 1,200sqm hardened yard, ideal for heavy-duty use and storage.

Location: Convenient position in Pinetown.

Limitations: Please note, the property does not accommodate interlink access.

This is a fantastic opportunity for businesses seeking a well-equipped, strategically located property.