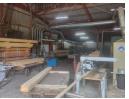

### Key Features:

Power Supply: 350 Amps, ensuring robust energy capabilities.

Warehouses: Two double-volume side-by-side warehouses, each with 6-meter roller shutter doors for easy access. Offices: Small, neat office spaces, perfect for administrative use.