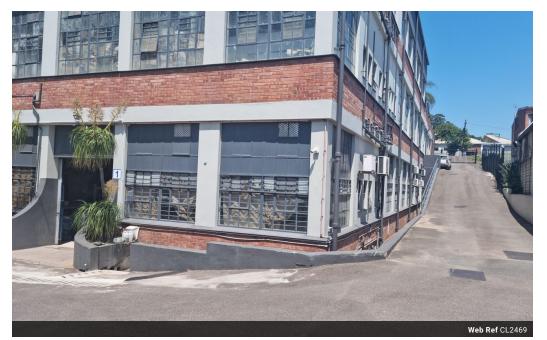

#### Investment Properties for Sale in Pinetown

Property Overview:

Four tenanted units available for sale Located in a secure complex Units are side by side, offering the potential for consolidation into a single 1557sqm unit Each unit is between 373sqm and 438sqm in size 100 amps of power available Convenient access to the freeway Property Details:

Property Type: Commercial/Industrial Location: Pinetown, South Africa Total Square Footage: 1557sqm (when consolidated) Power Supply: 100 amps Tenancy: Units are currently tenanted Key Features:

100

Secure complex for peace of mind