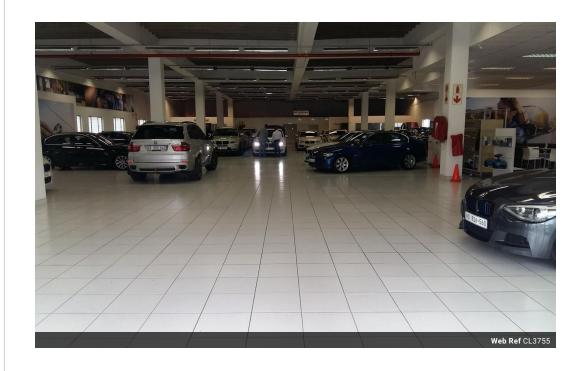

## FOR RENT: Multi-Purpose Showroom & Fitment Centre - 646sqm

Dalmax Properties is proud to present this prime 646sqm space in the heart of Pinetown's Motor City hub on Josiah Gumede Road.

Rental Price: R77,520.00 per month Availability: 1 February 2025

Reception & Retail Display Area: Perfect for customer interaction and showcasing products.

Spacious Showroom: Ideal for vehicle display or other business needs.
Boardrooms: Functional meeting spaces for your team and clients.
Storage & Kitchen Facilities: Convenient amenities to support daily operations.