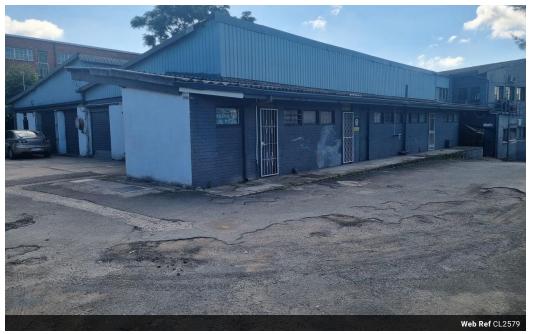

## Commercial Property for Rent in Pinetown

Exclusive Offer!

Size: 420sqm Unit + 400sqm Yard Space

Prime Location: Pinetown, with Convenient Freeway Access

Ideal Usage: Perfect for Workshop or Storage Space

Yes

Rent: Only R60/sqm

Ample Yard Space: 400sqm Exclusively Yours

This spacious 420sqm unit, coupled with 400sqm of yard space, is now available for rent in Pinetown! Situated in a highly sought-after location with easy freeway access, this property is tailor-made for workshop operations or storage needs.

## Features

Zoning Commercial

Interior Power 3 Phase **Sizes** Floor Size

420m<sup>2</sup>