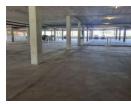

Total Area: 3066sqm Warehouse: 1980sqm Storage Space: 1086sqm Hardened Yard Space: 1200sqm Height: 5/6 meters Roller Shutter Doors: Multiple

Access: Link access for ease of transportation

Exposure: Fantastic exposure for your business

The landlord would be looking for a 5 year lease.

This property is 9000sqm over four floors consisting of showrooms, workshops, offices and ablutions.

Open Parking Bays