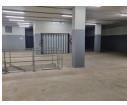

Total Area: 3066sqm Warehouse: 1980sqm Storage Space: 1086sqm Hardened Yard Space: 1200sqm Height: 5/6 meters Roller Shutter Doors: Multiple

Access: Link access for ease of transportation

Exposure: Fantastic exposure for your business

The landlord would be looking for a 5 year lease.

This property is 9000sqm over four floors consisting of showrooms, workshops, offices and ablutions.

Open Parking Bays