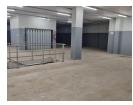

Total Area: 3066sqm Warehouse: 1980sqm Storage Space: 1086sqm Hardened Yard Space: 1200sqm Height: 5/6 meters Roller Shutter Doors: Multiple

Access: Link access for ease of transportation

Exposure: Fantastic exposure for your business

The landlord would be looking for a 5 year lease.

This property is 9000sqm over four floors consisting of showrooms, workshops, offices and ablutions.

Open Parking Bays