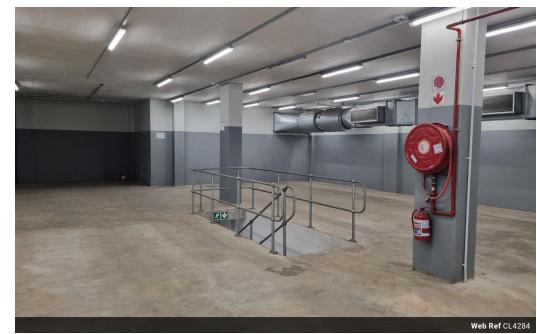

Total Area: 3066sqm Warehouse: 1980sqm Storage Space: 1086sqm Hardened Yard Space: 1200sqm Height: 5/6 meters Roller Shutter Doors: Multiple

Access: Link access for ease of transportation

Exposure: Fantastic exposure for your business

The landlord would be looking for a 5 year lease.

This property is 9000sqm over four floors consisting of showrooms, workshops, offices and ablutions.

Open Parking Bays