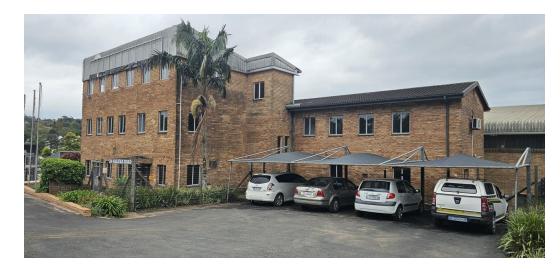

## Central office space to lease

Freestanding office block to lease in New Germany. The offices are situated over 3 floors with a lettable area of 760sqm. Situated in the hub of an industrial area with quick access to the main roads and all amenities. These offices would be suited to a security company or call center.

Ample air-conditioned offices and open plan areas with 2x kitchens and multiple ablutions. Top floor is open plan and currently used as a storage area.

There is ample parking directly in-front of the offices.

Well secured building with 24hr security on site.

pre-paid electricity

Pinetown | Westmead | New Germany | Mahogany Ridge | Jacobs | Prospecton | Mobeni | Springfield | Briardene | Glen Anil | Mt