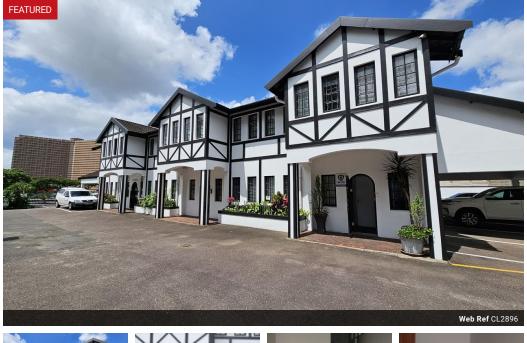

## Secure, central office space to lease

Yes

Lovely, prominent office park in Pinetown with quick access to the M13. A secure office consisting of ground floor and first floor with a total lettable area of 209sqm is available to rent from month end. The office consists of individual offices as well as open plan areas. It has its own ablution and kitchen facilities on each floor. Carpeted and airconditioned suite with ample parking for staff & visitors. A very convenient location being close to the M13 and central to all shops and schools.

## Features

Zoning Commercial

Interior Air Conditioning **Exterior** Security Open Parking Bays **Sizes** Floor Size Land Size

209m² 3,807m²