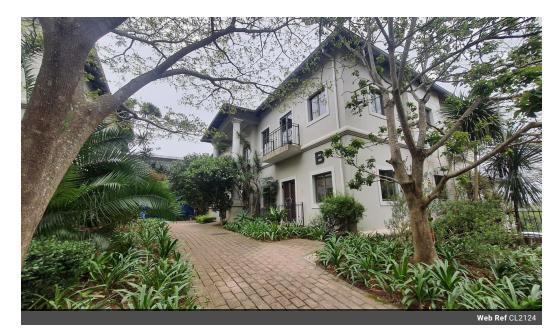

## First floor office in Kloof

First floor office of 80sqm to lease in a secure office park in central Hillcrest.
Lovely park with ample parking available. Undercover and open bays available.
This first floor office is open plan and carpeted with a small balcony. The suite has its own fitted kitchen and male and female ablutions.

24hr security. Central location and close to all amenities.

Pinetown | Westmead | New Germany | Mahogany Ridge | Jacobs | Prospecton | Mobeni | Springfield | Briardene | Glen Anil | Mt